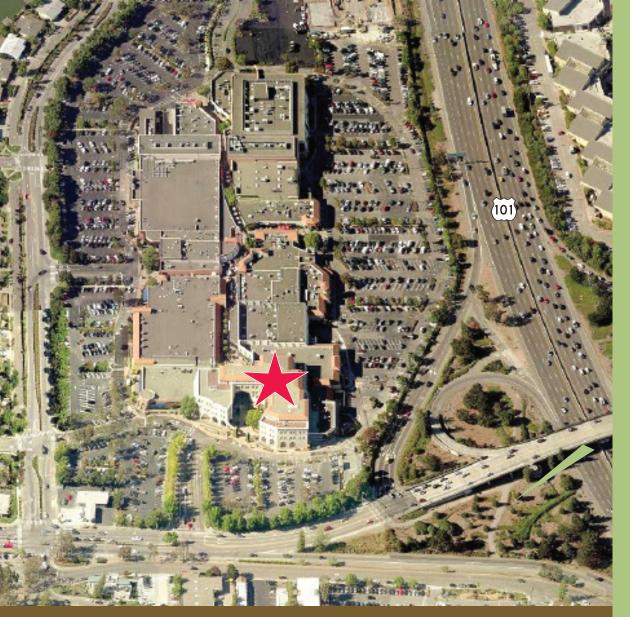

#### Services at the Town Center include:

- Restaurants such as II Fornaio, P.F. Chang's, The Counter, La Maison De La Reine, California Pizza Kitchen, Veggie Grill, World Wrapps and more
- · Bay Club
- Weekly Farmers' Market
- Coffee Shops