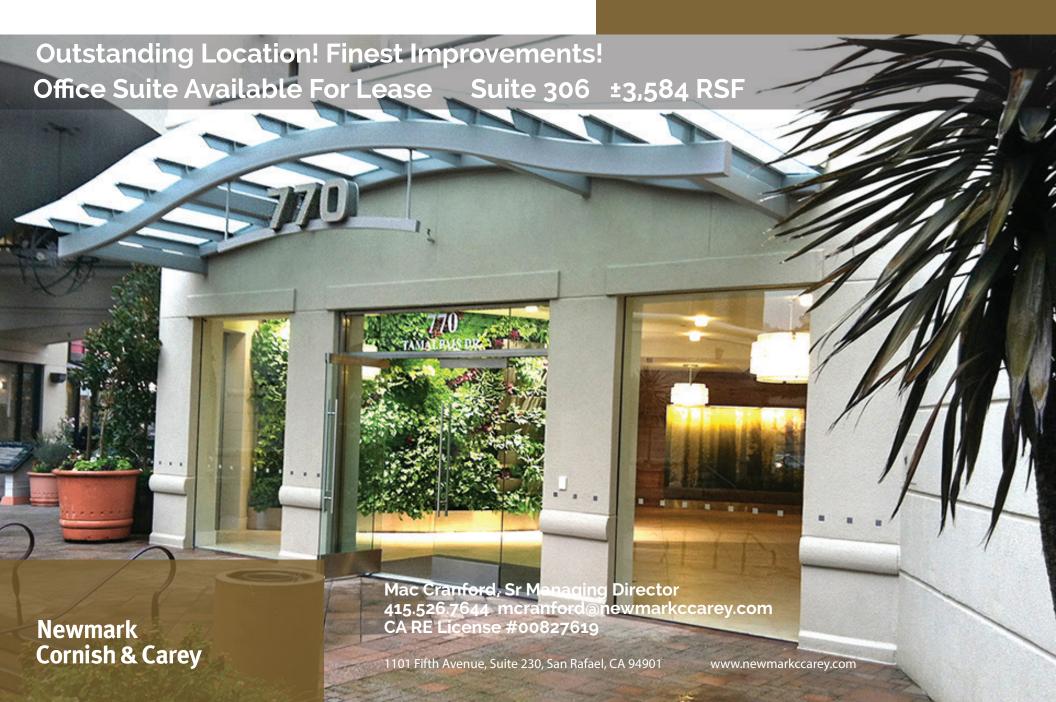

### 770 Tamalpais Drive, Corte Madera, CA

770 Tamalpais Drive has been remodeled to the highest quality finishes of any Class A office building in Marin (lobby, common areas, bathrooms).

- Suite 306 (Third Floor): ±3,584 RSF
- \$5.00/RSF (tenant pays PG&E)
- Eight private glass-lined offices, large work room, conference room, kitchen, reception area & private deck
- 3% annual rent increases
- Term: 5 years