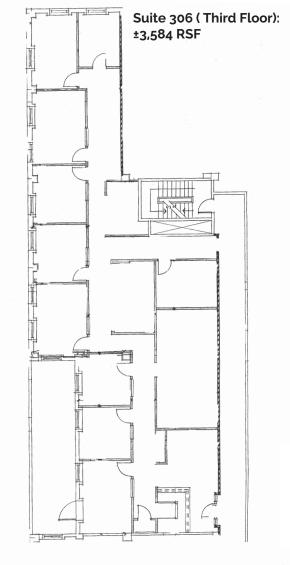

### 770 Tamalpais Drive, Corte Madera, CA

770 Tamalpais Drive has been remodeled to the highest quality finishes of any Class A office building in Marin (lobby, common areas, bathrooms).

- Suite 306 (Third Floor): ±3,584 RSF
- \$5.00/RSF (tenant pays PG&E)
- Eight private glass-lined offices, large work room, conference room, kitchen, reception area & private deck
- 3% annual rent increases
- Term: 5 years