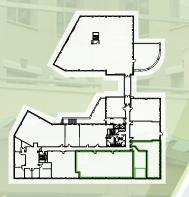

### 2nd FLOOR

Not to scale. Measurements are approximate.

#### SUITES 202, 204 & 206

Suites can be configured in a variety of ways to create a range of square footage sizes, up to  $\pm 6,345$  SF.

- Suite 202 ±984 SF
- Suite 204 ±1,572 SF
- Suite 206 ±3,789 SF