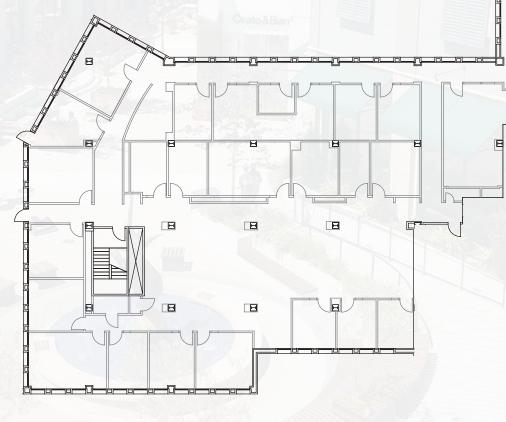

### 2nd FLOOR

Not to scale. Measurements are approximate.

#### **SUITE 202**

- ±984 SF
- 2 private offices
- Large conference room
- Reception area
- Storage area

#### **SUITE 204**

• ±1,572 SF

•

•

- 5 private offices
- Large reception area
- Kitchenette
  - Conference room

4

#### **SUITE 206**

- ±3,789 SF
- Large reception area
- Impressive large
   conference room
- 2 additional break/ meeting rooms
- 8 glass-lined private
   offices
- Kitchenette and storage

#### SUITES 202, 204 & 206

Suites can be configured in a variety of ways to create a range of square footage sizes, up to  $\pm 6,345$  SF.

- Suite 202 ±984 SF
- Suite 204 ±1,572 SF
- Suite 206 ±3,789 SF