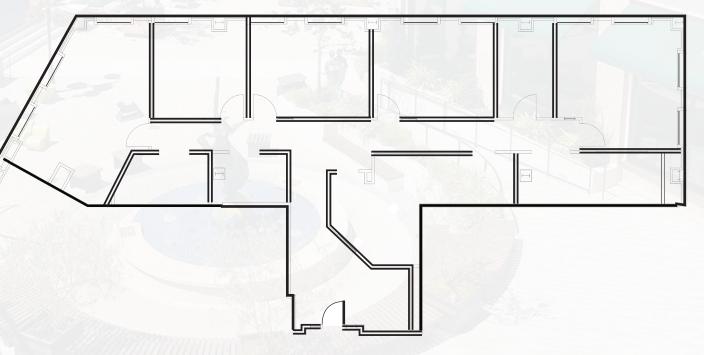

#### 4th FLOOR

Not to scale. Measurements are approximate.

#### SUITE 400

- ±9,141 SF
- Penthouse Suite
- Large private outdoor area (not included in the square footage)
- Prestigious top floor space

Reception area

•

- 22 private offices
- 2 large conference rooms
- Glass line on three sides of the office