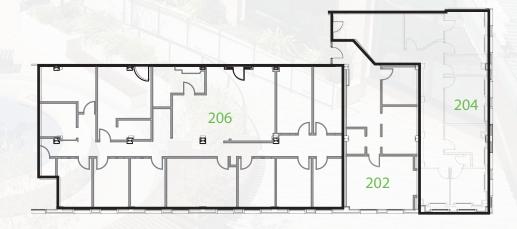

#### **SUITE 202**

- ±984 SF
- 2 private offices
- Large conference room
- Reception area
- Storage area

#### **SUITE 204**

• ±1,572 SF

•

•

- 5 private offices
- Large reception area
- Kitchenette
  - Conference room

4

#### **SUITE 206**

- ±3,789 SF
- Large reception area
- Impressive large
   conference room
- 2 additional break/ meeting rooms
- 8 glass-lined private
   offices
- Kitchenette and storage

#### SUITES 202, 204 & 206

Suites can be configured in a variety of ways to create a range of square footage sizes, up to  $\pm 6,345$  SF.

- Suite 202 ±984 SF
- Suite 204 ±1,572 SF
- Suite 206 ±3,789 SF