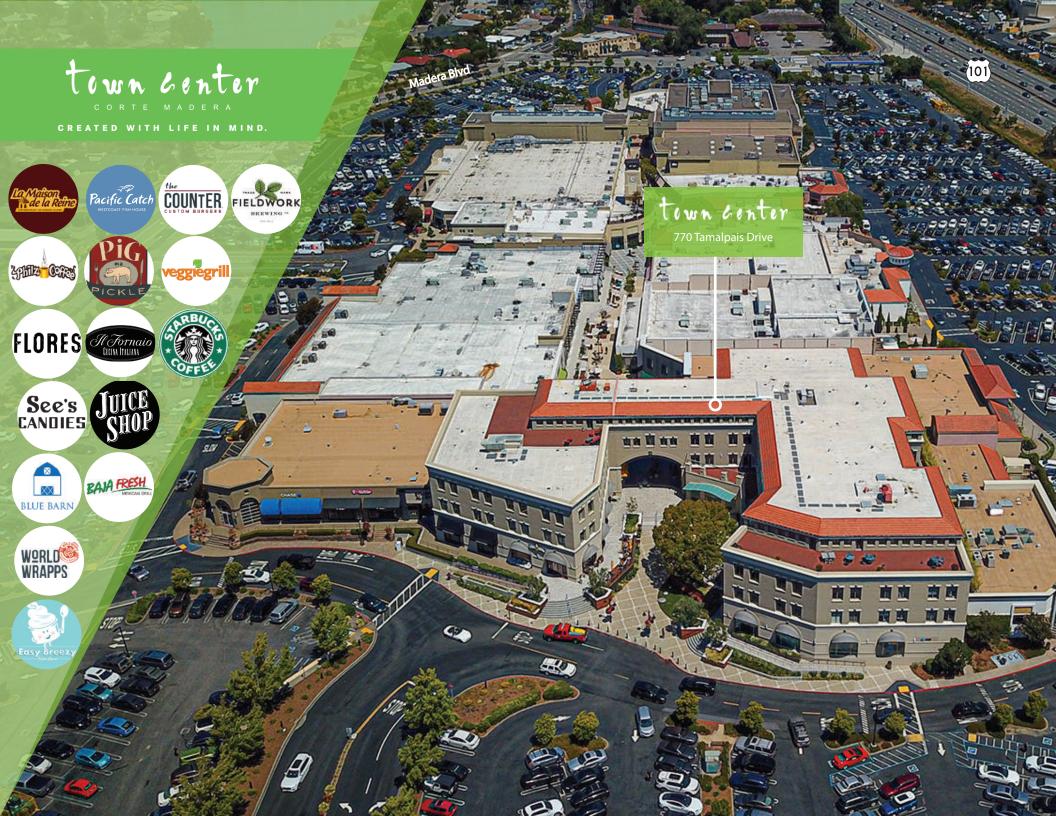

The Town Center provides the "**live, work, and play**" lifestyle with all the amenities at your finger tips. Located in Corte Madera, the office building is part of a ±400,000 square foot retail power center which is connected to easy access to transportation via Larkspur Landing Ferry and Golden Gate Transit.

### Town Center

#### **PROPERTY HIGHLIGHTS**

Explore...

shop eat play work

live