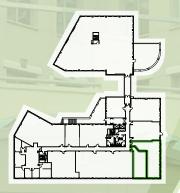

#### **SUITE 206**

- ±3,789 SF
- Large reception area
- Impressive large
   conference room
- 2 additional break/ meeting rooms
- 8 glass-lined private
   offices
- Kitchenette and storage

#### SUITES 202, 204 & 206

Suites can be configured in a variety of ways to create a range of square footage sizes, up to  $\pm 6,345$  SF.

- Suite 202 ±984 SF
- Suite 204 ±1,572 SF
- Suite 206 ±3,789 SF