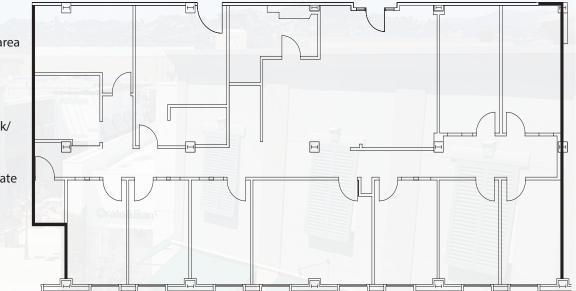

#### SUITE 400

- ±9,141 SF
- Penthouse Suite
- Large private outdoor area (not included in the square footage)
- Prestigious top floor space

Reception area

•

- 22 private offices
- 2 large conference rooms
- Glass line on three sides of the office