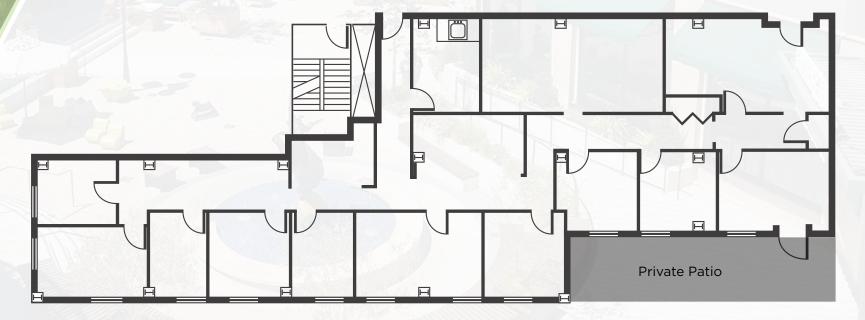

### 2nd FLOOR

Not to scale.

Measurements
are approximate.

- ±2,657 RSF
- Reception area
- Improved LVT flooring throughout
- Glass lined, bright conference room
- 4 private offices
- Large break room

CORTE MADERA