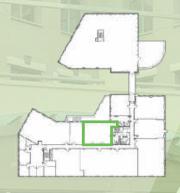

## 2nd FLOOR

Not to scale.

Measurements
are approximate.

- ±1,581 RSF
- · Approved for Medical
- Separate entrance and exit
- Reception area
- 7 exam rooms
- Work/storage room
- Kitchenette
- Operable windows