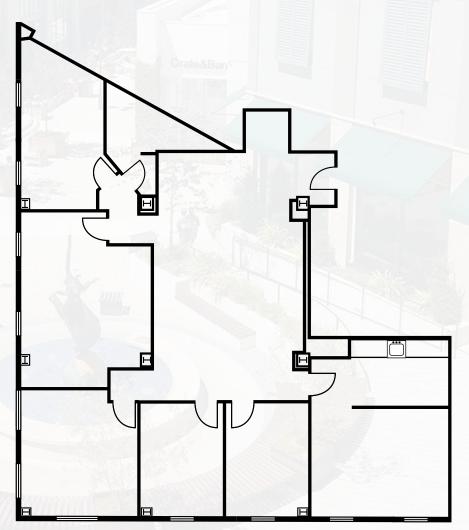

## 2nd FLOOR

Not to scale.

Measurements
are approximate.

- ±2,556 RSF
- Corner suite with great glass-line
- Open reception area
- 5 private offices
- · Conference room
- Break room
- Storage/IT room
- Operable windows