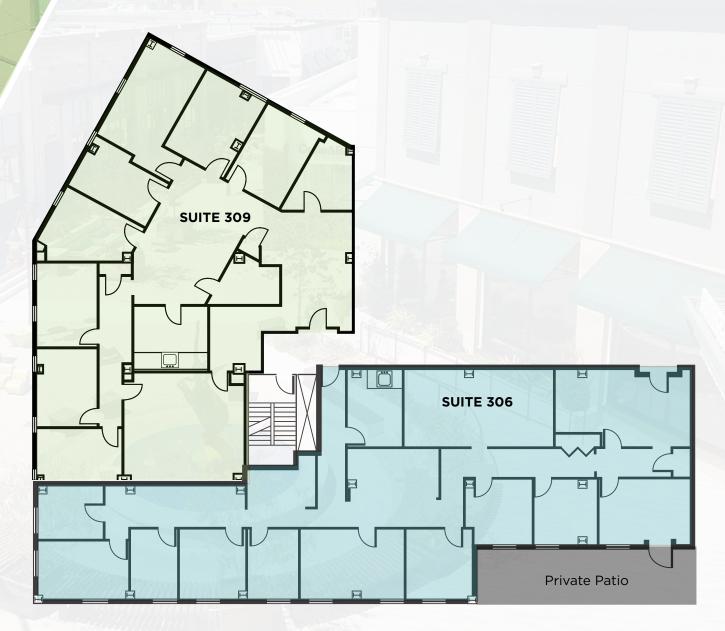

### **3rd FLOOR**

Not to scale. Measurements are approximate.

- ±3,678 RSF
- · Corner suite with excellent views
- Private deck
- · Reception area
- · Conference room
- 9 window-line private offices
- Break room
- Operable windows
- Can combine with Suite 309 for a total of ±6,930 RSF

### **3rd FLOOR**

Not to scale.

Measurements
are approximate.

- ±3,651 RSF
- Corner suite with views of Mt. Tam
- Reception area
- 8 private offices
- Large conference room
- Storage area
- kitchenette
- Can combine with Suite 306 for a total of ±7,329 RSF

### **SUITES 306 & 309**

- ±7,329 RSF
- Suites 306 & 309 can be combined for a total of ±7,329 RSF

CORTE MADERA