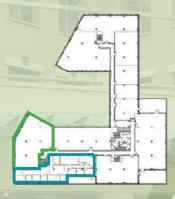

### **3rd FLOOR**

Not to scale.

Measurements
are approximate.

### **SUITES 306 & 309**

- ±7,329 RSF
- Suites 306 & 309 can be combined for a total of ±7,329 RSF

CORTE MADERA