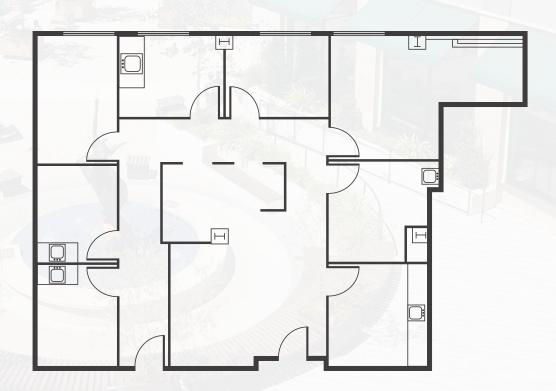

## 2nd FLOOR

Not to scale.

Measurements
are approximate.

- ±1,581 RSF
- · Approved for Medical
- Separate entrance and exit
- Reception area
- 7 exam rooms
- Work/storage room
- Kitchenette
- Operable windows