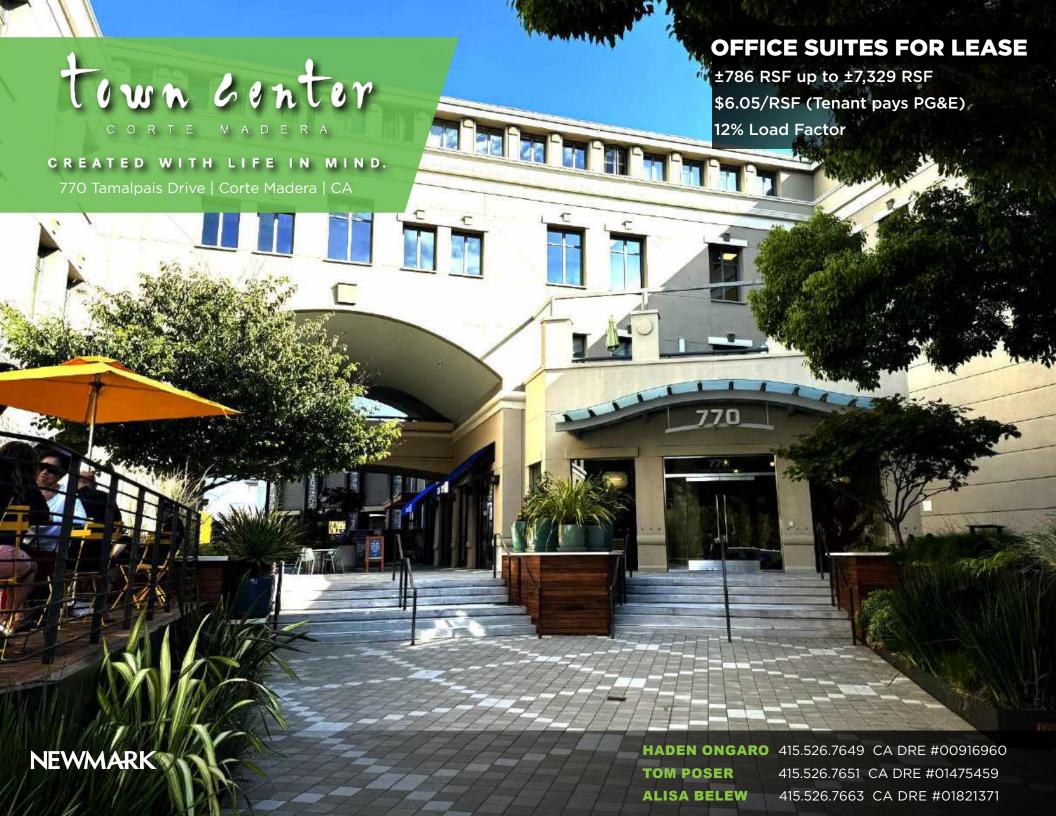

REATED WITH LIFE IN MIND.

# Explore...

shop

eat

play

work

live

















CORTE MADERA

## 2nd FLOOR



Not to scale.

Measurements
are approximate.

- ±1,581 RSF
- · Approved for Medical
- Separate entrance and exit
- Reception area
- 7 exam rooms
- Work/storage room
- Kitchenette
- Operable windows



CORTE MADERA

## 2nd FLOOR



Not to scale.

Measurements
are approximate.

- ±2,556 RSF
- Corner suite with great glass-line
- Open reception area
- 5 private offices
- · Conference room
- Break room
- Storage/IT room
- Operable windows



CORTE MADERA

### 2nd FLOOR



Not to scale.

Measurements
are approximate.

- ±2,657 RSF
- Reception area
- Improved LVT flooring throughout
- Glass lined, bright conference room
- 4 private offices
- Large break room



CORTE MADERA