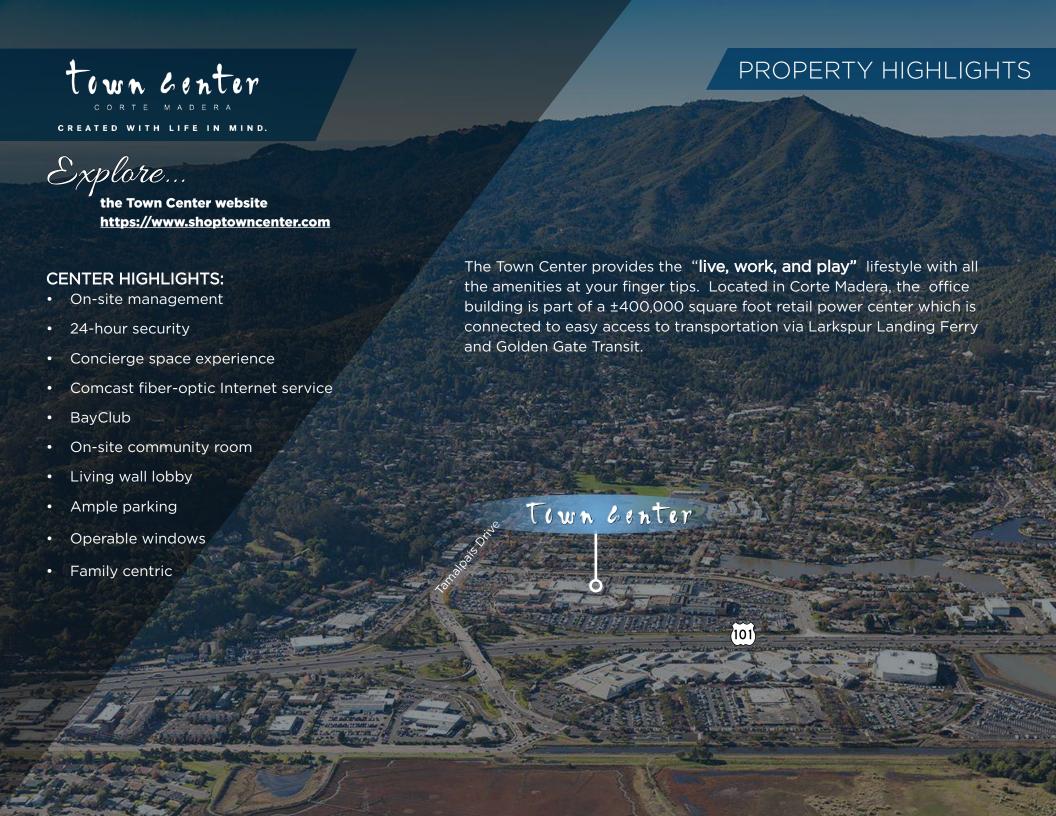

REATED WITH LIFE IN MIND.

# Explore...

shop

eat

play

work

live

















CORTE MADERA

## 2nd FLOOR



Not to scale.

Measurements
are approximate.

- ±1,581 RSF
- · Approved for Medical
- Separate entrance and exit
- Reception area
- 7 exam rooms
- Work/storage room
- Kitchenette
- Operable windows



CORTE MADERA

## 2nd FLOOR



Not to scale.

Measurements
are approximate.

- ±2,556 RSF
- Corner suite with great glass-line
- Open reception area
- 5 private offices
- · Conference room
- Break room
- Storage/IT room
- Operable windows



CORTE MADERA

### 2nd FLOOR



Not to scale.

Measurements
are approximate.

- ±2,657 RSF
- Reception area
- Improved LVT flooring throughout
- Glass lined, bright conference room
- 4 private offices
- Large break room



CORTE MADERA

##