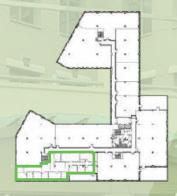

### 2nd FLOOR

Not to scale.

Measurements
are approximate.

- ±2,657 RSF
- Reception area
- Improved LVT flooring throughout
- Glass lined, bright conference room
- 4 private offices
- Large break room

CORTE MADERA