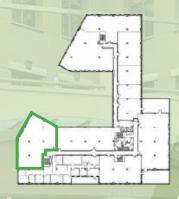

### **3rd FLOOR**

Not to scale.

Measurements
are approximate.

- ±3,651 RSF
- Corner suite with views of Mt. Tam
- Reception area
- 8 private offices
- Large conference room
- Storage area
- kitchenette
- Can combine with Suite 306 for a total of ±7,329 RSF