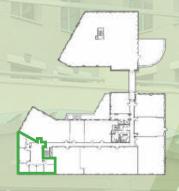

## 2nd FLOOR

Not to scale.

Measurements
are approximate.

- ±2,556 RSF
- Corner suite with great glass-line
- Open reception area
- 5 private offices
- · Conference room
- Break room
- Storage/IT room
- Operable windows