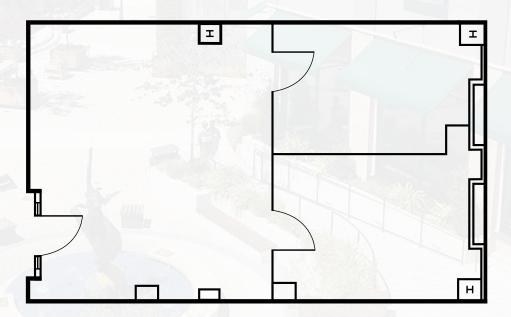

### **3rd FLOOR**

Not to scale.

Measurements
are approximate.

- ±3,651 RSF
- Corner suite with views of Mt. Tam
- Reception area
- 8 private offices
- Large conference room
- Storage area
- kitchenette
- Can combine with Suite 306 for a total of ±7,329 RSF