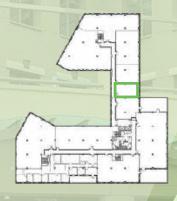

### **3rd FLOOR**

Not to scale.

Measurements
are approximate.

- ±786 RSF
- · Reception area
- 2 private offices with glass-line
- Excellent courtyard views
- Operable windows