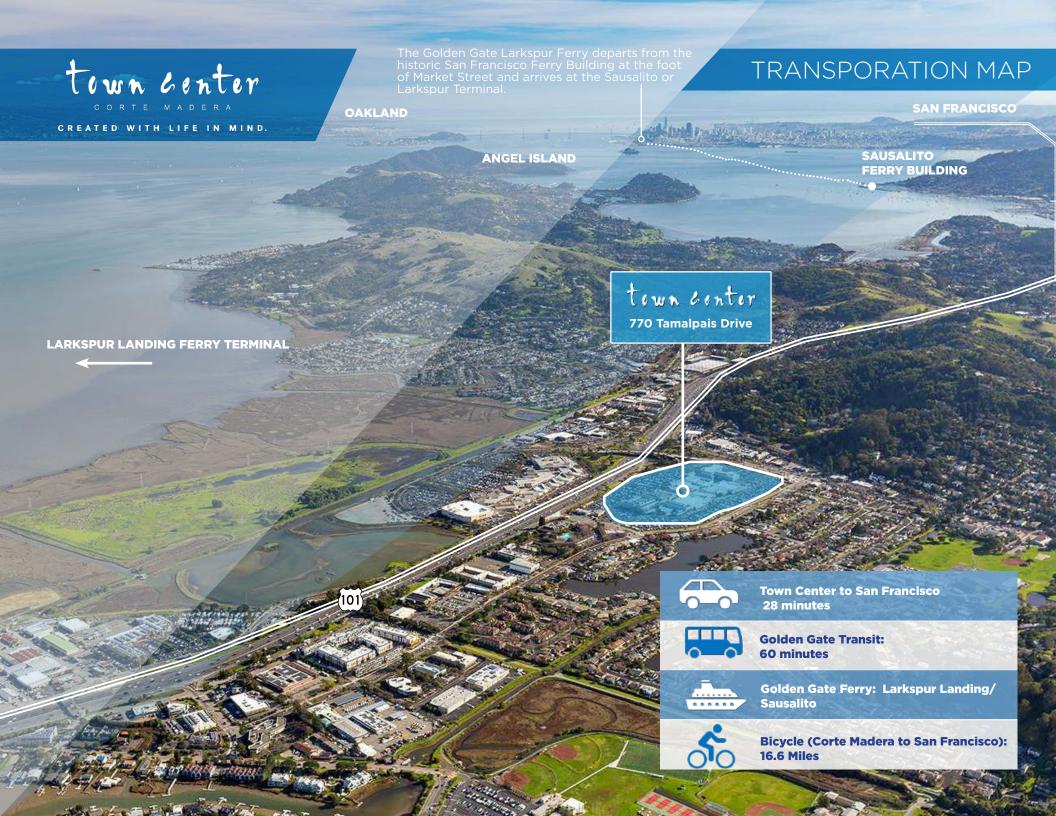

· Conference room
- 9 window-line private offices
- Break room
- Operable windows
- Can combine with Suite 309 for a total of ±6,930 RSF



CORTE MADERA

### **3rd FLOOR**



Not to scale.

Measurements
are approximate.

- ±3,651 RSF
- Corner suite with views of Mt. Tam
- Reception area
- 8 private offices
- Large conference room
- Storage area
- kitchenette
- Can combine with Suite 306 for a total of ±7,329 RSF



CORTE MADERA

### **3rd FLOOR**



Not to scale.

Measurements
are approximate.

### **SUITES 306 & 309**

- ±7,329 RSF
- Suites 306 & 309 can be combined for a total of ±7,329 RSF



CORTE MADERA

### **3rd FLOOR**



Not to scale.

Measurements
are approximate.

- ±786 RSF
- · Reception area
- 2 private offices with glass-line
- Excellent courtyard views
- Operable windows