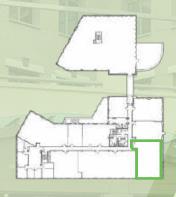

### **3rd FLOOR**

Not to scale.

Measurements
are approximate.

- ±786 RSF
- · Reception area
- 2 private offices with glass-line
- Excellent courtyard views
- Operable windows