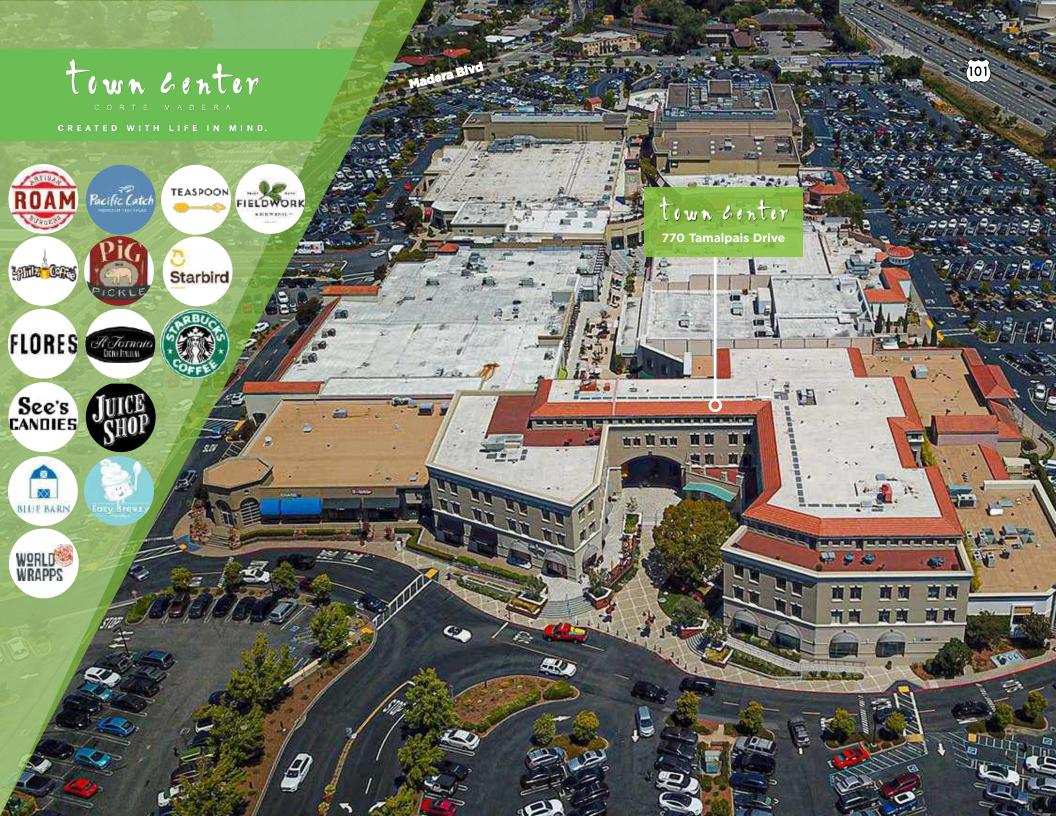

Conference room
- 9 window-line private offices
- Break room
- Operable windows
- Can combine with Suite 309 for a total of ±6,930 RSF



CORTE MADERA

### **3rd FLOOR**



Not to scale.

Measurements
are approximate.

- ±3,651 RSF
- Corner suite with views of Mt. Tam
- Reception area
- 8 private offices
- Large conference room
- Storage area
- kitchenette
- Can combine with Suite 306 for a total of ±7,329 RSF



CORTE MADERA

### **3rd FLOOR**



Not to scale.

Measurements
are approximate.

### **SUITES 306 & 309**

- ±7,329 RSF
- Suites 306 & 309 can be combined for a total of ±7,329 RSF



CORTE MADERA

### **3rd FLOOR**



Not to scale.

Measurements
are approximate.

- ±786 RSF
- · Reception area
- 2 private offices with glass-line
- Excellent courtyard views
- Operable windows