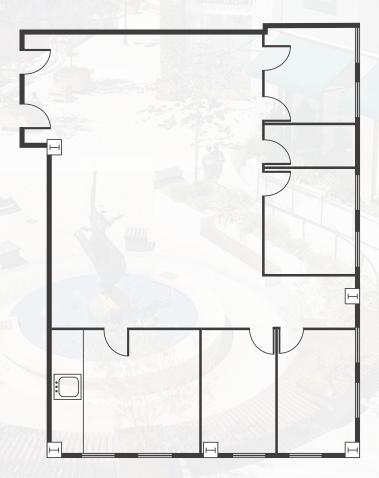

### **3rd FLOOR**

Not to scale.

Measurements
are approximate.

- ±786 RSF
- · Reception area
- 2 private offices with glass-line
- Excellent courtyard views
- Operable windows