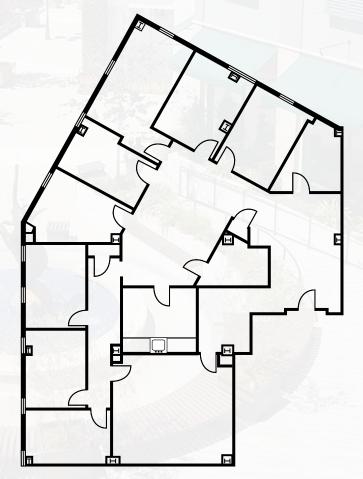

### **3rd FLOOR**

Not to scale. Measurements are approximate.

- ±3,678 RSF
- · Corner suite with excellent views
- Private deck
- · Reception area
- · Conference room
- 9 window-line private offices
- Break room
- Operable windows
- Can combine with Suite 309 for a total of ±6,930 RSF